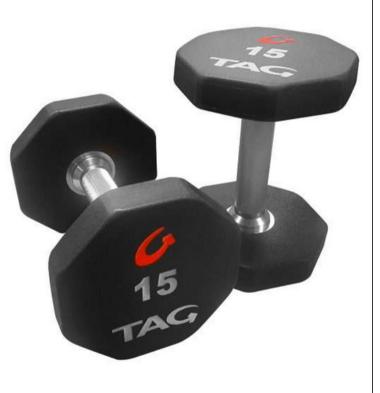

## 8-SIDED PREMIUM ULTRATHANE DUMBBELL

U8DB

## **INCLUDED**

- 8 Sided Design to prevent rolling
- Textured Finish to eliminate fingerprints
- High Impact Commercial-Grade Urethane Encased Solid Steel Dumbbell
- Encased in Premium Urethane
- Offers Accurate Weight and Precision Balance
- Straight Hardened Chrome Round Straight Handles
- One-Piece Solid Cast Head Design
- Prevent Damage to Floors and Equipment
- 5 Year Warranty under Normal Usage
- Sold in Sizes 5 lb to 150 lb in 5 lb increments.
- & in 1/2 sizes in 5 lb increments from 7.5-52.5lbs
- Black