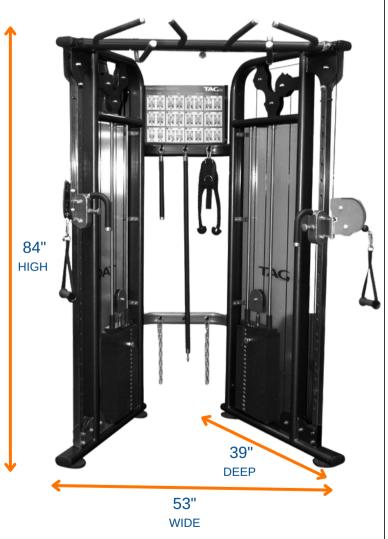

## FUNCTIONAL TRAINER FUNC-TR



## **INCLUDED**

 Multi-Grip positioning handles to provide a variety of exercise options

- Middle Anchor Point for Suspension Training
- Heavy gauge metal pulley housing covers
- Stainless steel 2 in. square tube uprights
- Dual roller mechanism or pulley housing provides a smooth & easy adjustment
- Extra handle to make moving workout position easier
- Exercise/Workout Placard
- 22 adjustment positions per column create a wide variety of exercise
- (2) 210 lb. weight stacks
- · Weight stacks are fully shrouded on the backside of the unit
- (6) Integrated accessory hooks for convenient storage
- Includes essential accessory package: (1) long bar, (1) short bar. (2) chains (1) deluxe tricep rope, a neoprene ankle strap, (2) molded grip handle
- 1:2 resistance level on weight stack
- Lif