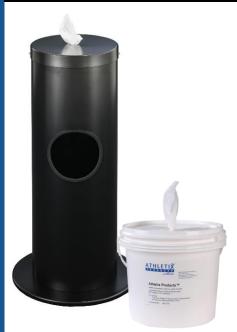

# WIPES CANISTER WITH GARBAGE RECEPTACLE

Convenient, space efficient and sanitary wipes canister with garbage receptacle. Available with logo customization.

Gym cleaning wipes also available.

### **DIMENSIONS**

Body Diameter 10" | Base Diameter 13.5" | Height 29" Weight 25 lbs. | Waste Opening Diameter 6"

### SKU's

ACC-WIPES 4/cs

ACC-CAN/DISP