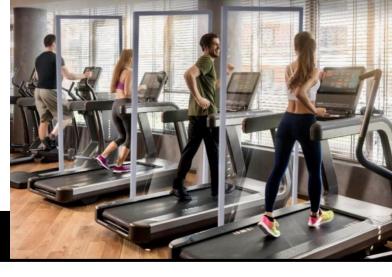

## FITNESS SAFETY PARTITION

Place between fitness equipment to keep users safe and comfortable while exercising.

- ✓ Shield against airborne contaminants
- ✓ Help maximize equipment usage
- ✓ Easy to clean and sanitize
- ✓ Quickly install, place and move
- ✓ Minimally intrusive design
- ✓ Complies with OSHA guidelines