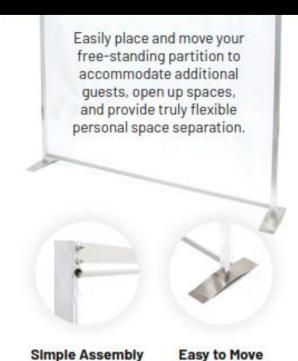

## FITNESS SAFETY PARTITION

Place between fitness equipment to keep users safe and comfortable while exercising.

- ✓ Shield against airborne contaminants
- ✓ Help maximize equipment usage
- ✓ Easy to clean and sanitize
- ✓ Quickly install, place and move
- ✓ Minimally intrusive design
- ✓ Complies with OSHA guidelines